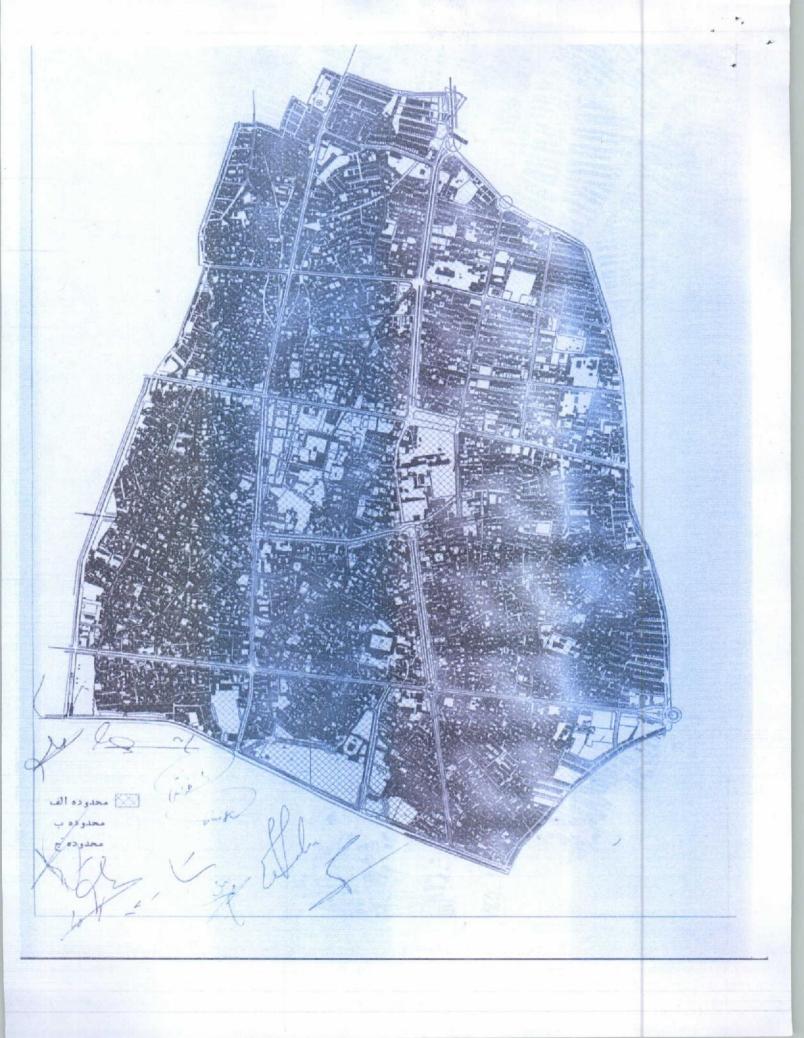

اداره کل راه و شهر ــازی استان فزوین کد استان ۱۵۰ بجشماره سورتحلسه همبرخانه كميسيون طرح تقصيلي شهر فزوين كد شهر شماره و تربح سمه بندم صورتجلسه كميسيون طرح تقصيلي شهرقزوين مورخ: ١٤٠١/٩١ موضوع يند ٢ از ٢٧ بد دستور كار كمرسيون ١٤٠١/١١ ١٤ سابقه طرح موضوع طی بند (.......) گمیسیوی طرح تقصیلی مورخ .(...........) شمره نقشه طرح تفصيلي. الريخ دعونشانه ١٢٠١١٩ ١٤٠ 1 -- MIYYY كد طرح. الريخ ١١١١١٠ م شماره نامه شهرطری: ۲۸۲ اصرا ۱۲۰۱۴۰۰ موقعیت ملک و منطقه شهرداری، نام ستفاضی: شهرداری قزوین شماره وارده اداره کل: ۱۳۹۷۸ سطح شهر تاريخ: ۲۲۱۹زا ۱۴۰ موضوع مورد درخواست. بررسی مجدد برخی از بند های دفترچه مصوب درخصوص موضوع همبادی *د* مساحت ملک بر اساس سدد، متطقه طرح تقصيانيء تراكم بايد کاربری موجود: حد نصاب تفکیک در منطقه سطح اشغال: مساحت ملک یس از تعریض، کاربری مصوب: كاربرى درخولستى: تعداد طبقات: تفكيك بيشتهادي سطح جایگزین با همان کاربری: نظریه کمیسیون (در محل کمیسیون تثقیم و آراه اخذ میشود سرو فرخواست سهرداری فرخصوص اصلاح دفتر مه ضابطه سطح اشفال ابلاغی ملی شد. ۱ کمبسیون مددهای مرزخ ۱۲۰۱، ۲۶۲ یا کوجه به سوابق مصوبت آخذ بعده در سیواب میس و **| سرایط وضع موجود بلاگها موارد بدین شرح اصلاح می گردد:۱ یا توجه به مصوبه شورایعالی درحصوص محدوده بافت تاریحی و کاهس مراکم و عدم امکان تعمیم مصوبه افزایش مراکم** پلاکهای واقع در ۱۹۵۰ و همچنین فراواتی فطعات ناگونیا در محدوده مادشده مقاد ردیف ۲ ار بند مصوبه مورخ ۱۹۰۱/۲۲ کان لم یکن و مصوبه همبادی به پلاکهای واقع در یافت در صورم داراً بودن سراحا مندرج در ضايطه ( در عايت باثيد نقشه ها توسط اداره كل ميرات فرهناگئ)قابل تعميد مي باستنشوايط سطح اشقال بلاگهاي واقع در حريم بتاهاي تاريخي و حمجتین بلاکهای بلافصل حریم طبق مصوبات ماده ۵ به قوت خود باقیست.پیرو معاد بند ۲۲ کمیسیون ماده ۵ مورخ ۱۲۸۹۶۲/۱۵ در خصوص سطح اشتال یلاکهای مسکونی متصل به بعثه حارجي محدوده حريم اثار تاريخي مقرر گرديد چنانچه بلاكي داراي شرابط فوق مي باشد و امكال استفاده از مصوبات كميسيون را ندارد به حهت بررسي از نظر همجواريها و جبهه ساخت و. فرخصوص سطح اشفال به صورت موردی در جسم کمیته فنی و کمیسیون ماده۵ مطرح گرده.صمنا کسه مصوبات سادره در پلاک عای واقع در حزیم آثار تاریخی به دوت خود باقیست، ۲۶ در قسمت درج دارای پروانه یا هایانکار سختمال های پلاگهای همجوار در سال ۱۳۵۵ مفرر کردید به سنناد بند ۲ کسسپور ماده ۵ موزخ ۱۲۱۲۷ - ۱۳۸۸ بدین نبرج املاح می گردد: چنانچه ساختمان مجاور دارای پایاتکار و با پروانه از ابتدای ۱۲۸۰/۱۱۱ به بعد باشد ۳- بوشیحات مندرج در ردیف ۳ ابتدای سفحه ۴ بدیی سرح اصلاح گردند. حدف کلمه عقب نشیمی در سطر دوم ۴ در صورتی که پلاک همچار ساخته سده مشمول رمان اصلاحی باشد ، سطح اشفال حداکتر در ۷۰٪ طول با بیسروی، همیاد همسایه پلاک های شرقی و یا غربی ساخته شده در نظر گرفته شود و در صورفیکه پلاک ساخته شده همجوار از ۷۰٪ هم بیشتر باشد(حداکثر تا ۸۰٪ سطح اشقال؛ در قالب تصف عرض امکان عسادی وجود دارد و در مدت مایتی همچوار مدیر ( حداکثر طول اشغال ۲۰٪ سطح باسد ) و مازاد بر آن به هر نجو ممنوع است. حرخصوص پلاکهایی که بعلت شکل فظعه ، سطح اشغال احداثی یا صوابط طول محاز احداثی طرح تفصیلی بیشتر از سطح اشقال مجار باشد معور گردید انجام ساحت بصورت همناه هستنده توسار در لصف عرش در محدوده ساحت یلاک و حداکتر ۷۵/ سطح قطعه – درخصوص بلاکهایی که بعلت شکل قطعه ، سطح سفال احدامی با صوابط صول محرر حدانی طرح مقصینی کستر از سطح اسعال محار بشد معرو گردید انجام ساخت مصورت همیاد همسایه نوساز در تصف عرض در محدوده ساخت پلاک و حداکتر ۷۰ سطح عطعه ۵- در پلاکهایی که به صورت علاق پیی دوبلاک نوسار واقع بیده اند حداکتر منطح سفال و عنول پا رعایت همبادی همسایه های نوسار از ۲۵ یهمسر تحاور ندماید و افریش سطح به هر نحو مملوع می باشد با عنایس به ردنمه الف مناد بند ۲ از صور تجسم کمیسیون ماده ۵ مورخ ۱۲۸۰/۱۲۵۲۷ مقرر گردید درخصوص قطعات غلاف که از یک سمت به قطعه نوسار با سطح شغال حداکثر ۷۷۰ طول اشفال و ر سنت دیگر به قطعه قدیمی سار (مطابق مصوبه سال ۱۲۸۰) با طول اشتال ۲۰٪ می باسد و یا قطعه همچوار رمین خالی با صور بیستر باسد. احداب بنا به صورت هسیان همسایه حداکثر در ۲۰٪ طول اشفال بلاماتع می باشد. و افزایش سطع سنال مازاد به هرنمو ممنوع می باسد.٧- در موارد اصلاحی کروکی مرقمیتی در دفترجه درج و دفترچه اصلاحی پس از تثبید کمیته فتی ابلاغ می کردند مدير (كل راه مراجر المراجي (دمير كسيمون) روعمت رئيس شوراي اسلامي شهر: استاندار - Jah 10, 7.5 مد مهدی اعلایی 1 يثيس سزمان نظام مهنسي 400 محمد شعباليان معاون هماهنگی امیر عمرانی استاندار مهددسين مشاور تهيه كثنده طرح تفسيلي رئيس سازمان جهاد كشاورزى مديركل بازرسي استان سعيد أقبالي مر کر میر ن فرهنگی، گردارگاری و سنایع دستی عليرضا خراتلي Section 2 واقع در محدوده بافت تاریخی بلکا خبرت تفكر ا معوبات كبيسيف على كلصيلو با جهازاى أز ينج رأى لمان اجر موينات الزاء منشان محدم ومسليت محترم عدائدكى لنوز عبدقى حدما يك مدار استان او والقداري تداوح هر نصوب مصوبات وربوط به محفودة باقتحاى تاريشي النهار علر صريح سنهدد مير تدهرمنگي، الرحتگري و صديع. صلى الرعي بست